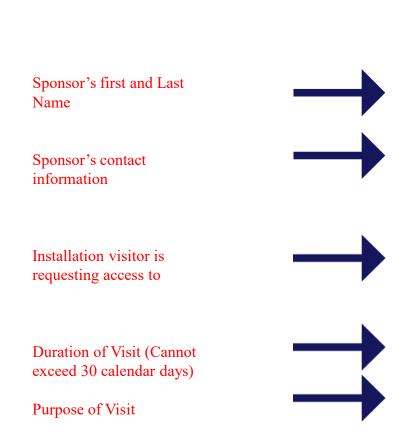

# Sponsor will complete GAFB Information Sheet for DBIDS PASS

Sponsor can find the Visitor Information form at: this link or scanning the QR code below.

Sponsor can also request this for via email @ 17SFS.Pass.RegistrationOrgBox1@us.af.mil

### LAST STEP FOR SPONSOR

- Sponsor will gather the below items from each visitor:
  - Pre-Enrollment Request Confirmation (QR code) Step 1
  - Copy of Visitor's Real ID compliant ID (front & back) Step 2
  - Complete GAFB Information Sheet for DBIDS PASS Step 3
- Sponsor will provide all information to 17 SFS/S3, Visitor Control Center/Pass and Registration via:
  - Email: 17SFS.Pass.RegistrationOrgBox1@us.af.mil or Hand-carried to Bldg 3005, M-F, 7:00 a.m. to 4:30 p.m.