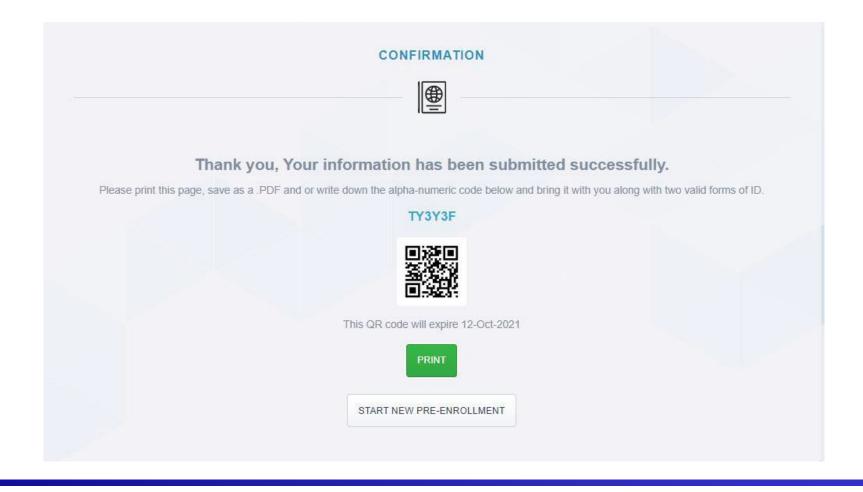

## 1ST STEP, CONT.

The Visitor will save (Print as PDF) this confirmation page to send to the Sponsor.