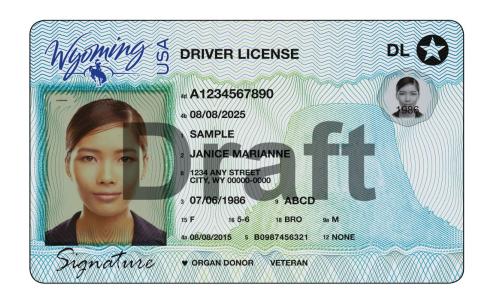

#### WHAT IS NEEDED TO CONDUCT A VIRTUAL PASS

- Visitor Creates a DBIDS Profile on <a href="https://dbids-global-enroll.dmdc.mil">https://dbids-global-enroll.dmdc.mil</a>
  - Provide QR code to Sponsor
- Visitor provides a scanned front & back photocopy of a Real ID compliant State or Federal issued identification to the Sponsor
- Sponsor provides above QR code, Real ID photocopy, and completed Visitor Request form to 17SFS.Pass.RegistrationOrgBox1@us.af.mil

## 2<sup>ND</sup> STEP

Visitor will take a picture of the front and back of their Real ID compliant photo identification and provide this to their Sponsor.