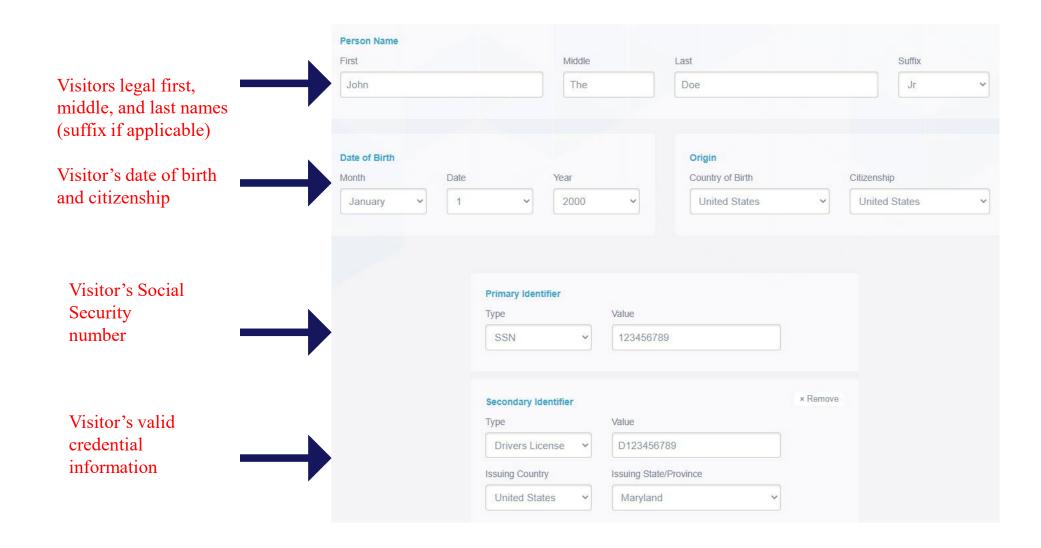

## 1ST STEP

• Visitor visits the following website and fills out a Pre- Enrollment Request located at:

https://dbids-global-enroll.dmdc.mil

You'll need to refresh the page to input data.

## 1ST STEP, CONT.