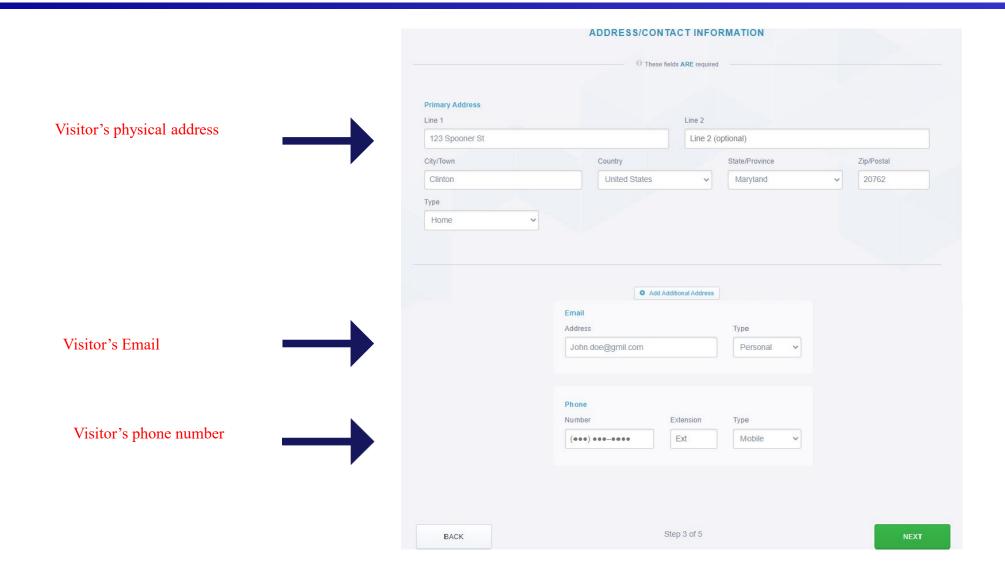

# 1<sup>ST</sup> STEP, CONT.

| SPO                                                                                                                                                         | ONSOR IN           | IFORMATION                                                     | N                  |                                                            |  |
|-------------------------------------------------------------------------------------------------------------------------------------------------------------|--------------------|----------------------------------------------------------------|--------------------|------------------------------------------------------------|--|
|                                                                                                                                                             | These field        | s ARE required —                                               |                    |                                                            |  |
|                                                                                                                                                             |                    |                                                                |                    |                                                            |  |
|                                                                                                                                                             |                    |                                                                |                    |                                                            |  |
| Sponsor Name<br>First                                                                                                                                       |                    | Last                                                           |                    |                                                            |  |
| John                                                                                                                                                        |                    |                                                                |                    |                                                            |  |
| JOHN                                                                                                                                                        |                    | Doe                                                            |                    |                                                            |  |
|                                                                                                                                                             |                    |                                                                |                    |                                                            |  |
|                                                                                                                                                             |                    |                                                                |                    |                                                            |  |
| Sponsor Contact Information Email Address                                                                                                                   |                    | Phone Number                                                   | Dhone Number       |                                                            |  |
| Jane.Doe@gmail.com                                                                                                                                          |                    | 123-456-789                                                    |                    | Extension                                                  |  |
| Sanc.Docuginali.com                                                                                                                                         |                    | .234007030                                                     |                    |                                                            |  |
|                                                                                                                                                             |                    |                                                                |                    |                                                            |  |
| Site                                                                                                                                                        |                    |                                                                |                    |                                                            |  |
| Joint Base Andrews                                                                                                                                          |                    |                                                                | MD                 | я                                                          |  |
|                                                                                                                                                             |                    |                                                                |                    |                                                            |  |
| Service                                                                                                                                                     | State              |                                                                | Filter Sites       |                                                            |  |
| Service S                                                                                                                                                   | Maryland           | ~                                                              | Filter Sites       | ults                                                       |  |
| Air Force  Site                                                                                                                                             |                    | v                                                              | Filter resu        | nte/Province                                               |  |
| Air Force  Site Joint Base Andrews                                                                                                                          |                    | ~                                                              | Filter resu        | ate/Province                                               |  |
| Air Force  Site                                                                                                                                             |                    | ~                                                              | Filter resu        | nte/Province                                               |  |
| Air Force  Site Joint Base Andrews                                                                                                                          |                    | ~                                                              | Filter resu        | ate/Province                                               |  |
| Air Force Site Joint Base Andrews Warfield Air National Guard Base                                                                                          |                    |                                                                | Filter resu        | ate/Province                                               |  |
| Air Force Site Joint Base Andrews Warfleld Air National Guard Base  Date of Visit Start Date                                                                |                    | End Date                                                       | Filter resu<br>Sta | ate/Province                                               |  |
| Air Force Site Joint Base Andrews Warfield Air National Guard Base                                                                                          |                    |                                                                | Filter resu        | ate/Province                                               |  |
| Air Force Site Joint Base Andrews Warfield Air National Guard Base  Date of Visit Start Date 09/13/2021                                                     |                    | End Date                                                       | Filter resu<br>Sta | ate/Province                                               |  |
| Air Force Site Joint Base Andrews Warfield Air National Guard Base  Date of Visit Start Date 09/13/2021                                                     |                    | End Date                                                       | Filter resu<br>Sta | ate/Province                                               |  |
| Air Force Site Joint Base Andrews Warfield Air National Guard Base  Date of Visit Start Date 09/13/2021                                                     |                    | End Date                                                       | Filter resu<br>Sta | ate/Province                                               |  |
| Air Force  Site  Joint Base Andrews  Warfield Air National Guard Base  Date of Visit  Start Date  09/13/2021  Purpose of Visit  ID card renewal at the MPF. | Maryland  Maryland | End Date  09/17/2021  Federal agencies to se, including but no | Filter results Sta | nte/Province MD MD MD formation required Federal Bureau of |  |
| Air Force  Site  Joint Base Andrews  Warfleld Air National Guard Base  Date of Visit Start Date  09/13/2021  Purpose of Visit  ID card renewal at the MPF.  | Maryland  Maryland | End Date  09/17/2021  Federal agencies to se, including but no | Filter results Sta | nte/Province MD MD MD formation required Federal Bureau of |  |

## 1ST STEP, CONT.

The Visitor will save (Print as PDF) this confirmation page to send to the Sponsor.